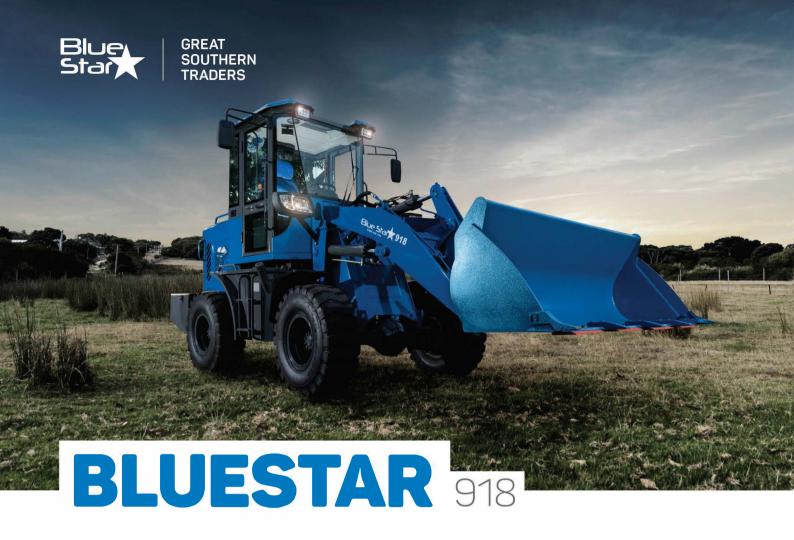

- 4WD ARTICULATED LOADER
- LIFTING CAPACITY 1.6 TON
- ROPS, FOPS SAFETY

## **SPECIFICATIONS**

Overall weight (kg) 3200

L×W×H 5280mm x 1730mm x 2580mm

Rated load (kg) 1500

Dump height (mm) 2900

Tyres 20.5-16

- **QUICK HITCH**
- GP BUCKET + PALLET FORKS
- VARIOUS ATTACHMENT OPTIONS
- FLOATING FUNCTION
- REVERSING CAMERA
- JOYSTICK CONTROL