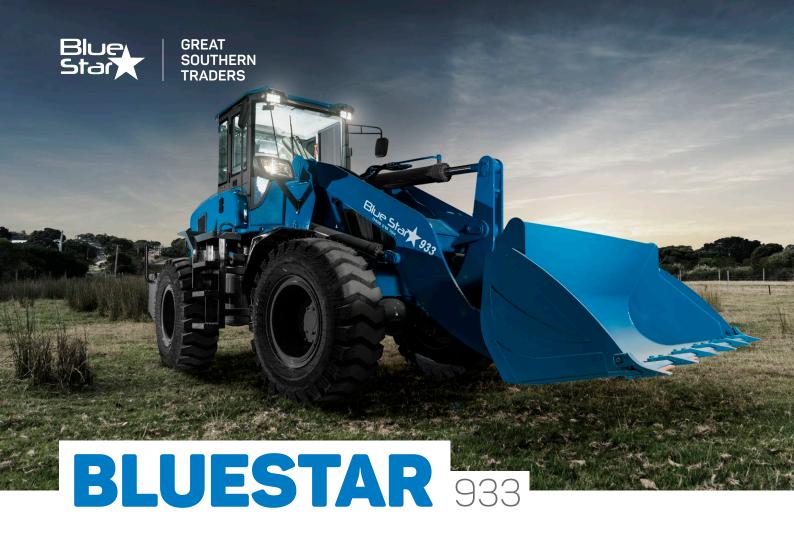

- 4WD ARTICULATED LOADER
- LIFTING CAPACITY 2.8 TON
- ROPS, FOPS SAFETY

## **SPECIFICATIONS**

Overall weight (kg) 7000

L×W×H 6900mm x 2100mm x 3050mm

Rated load (kg) 2800

Dump height (mm) 3500

Standard tyres 17.5-25

Air assisted disc brakes

- QUICK HITCH
- GP BUCKET + PALLET FORKS
- VARIOUS ATTACHMENT OPTIONS