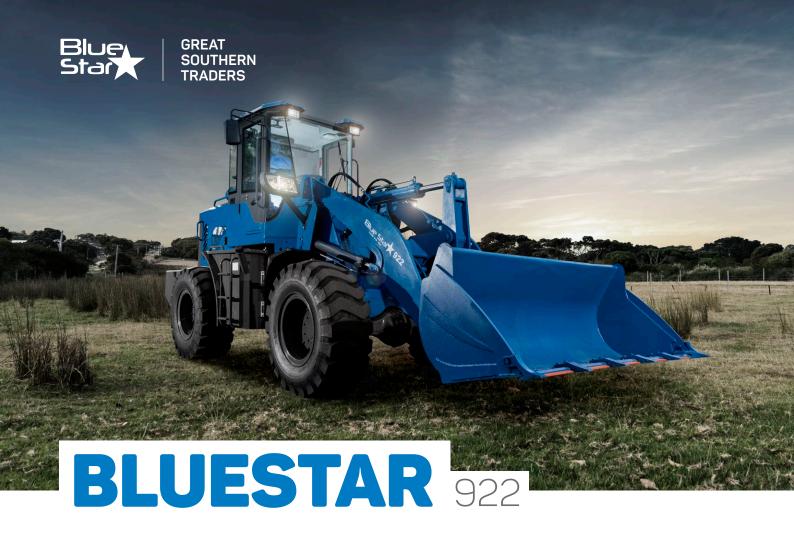

- 4WD ARTICULATED LOADER
- LIFTING CAPACITY 2.0 TON
- ROPS, FOPS SAFETY

## **SPECIFICATIONS**

Overall weight (kg) 4800

L×W×H 6130mm × 1920mm × 2820mm

Rated load (kg) 2000

Dump height (mm) 3200

Standard tyres 16/70-20

Air assisted disc brakes

- QUICK HITCH
- GP BUCKET + PALLET FORKS
- VARIOUS ATTACHMENT OPTIONS
- FLOATING FUNCTION
- REVERSING CAMERA
- JOYSTICK CONTROL